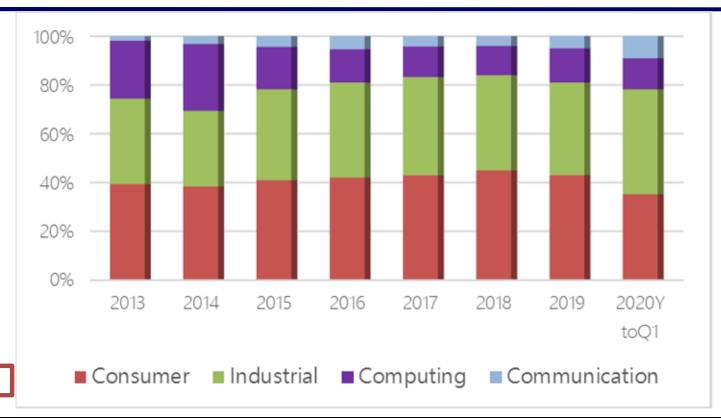

# Focus on Developing High Margin Business

Products portfolio

| Year          | 2012 | 2013 | 2014 | 2015 | 2016 | 2017 | 2018 | 2019 | 2020Y<br>toQ1 |
|---------------|------|------|------|------|------|------|------|------|---------------|
| Consumer      | 48%  | 39%  | 38%  | 41%  | 42%  | 43%  | 45%  | 43%  | 35%           |
| Industrial    | 26%  | 35%  | 31%  | 37%  | 39%  | 40%  | 39%  | 38%  | 43%           |
| Computing     | 25%  | 24%  | 27%  | 17%  | 14%  | 13%  | 12%  | 14%  | 13%           |
| Communication | 1%   | 2%   | 3%   | 4%   | 5%   | 4%   | 4%   | 5%   | 9%            |