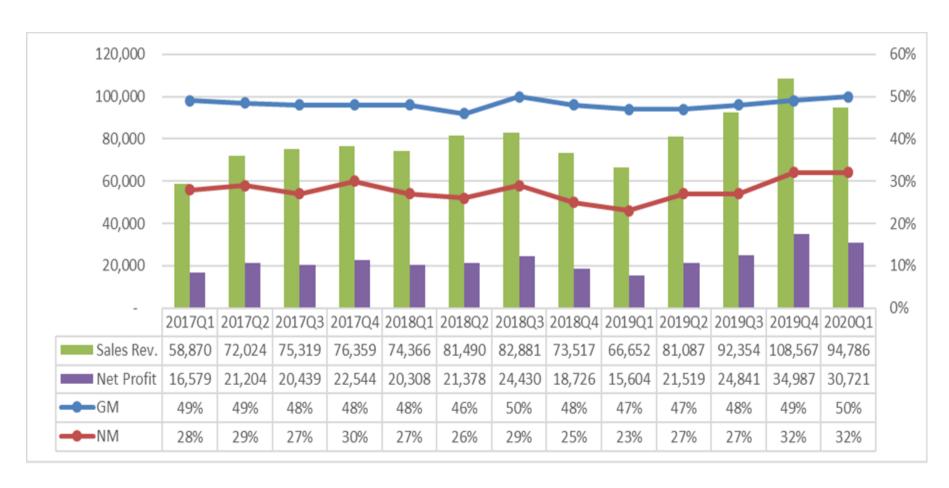

ucts portfolio

| Year          | 2012 | 2013 | 2014 | 2015 | 2016 | 2017 | 2018 | 2019 | 2020Y<br>toQ1 |
|---------------|------|------|------|------|------|------|------|------|---------------|
| Consumer      | 48%  | 39%  | 38%  | 41%  | 42%  | 43%  | 45%  | 43%  | 35%           |
| Industrial    | 26%  | 35%  | 31%  | 37%  | 39%  | 40%  | 39%  | 38%  | 43%           |
| Computing     | 25%  | 24%  | 27%  | 17%  | 14%  | 13%  | 12%  | 14%  | 13%           |
| Communication | 1%   | 2%   | 3%   | 4%   | 5%   | 4%   | 4%   | 5%   | 9%            |



## **Fast Growth**









# **Key Figures-IFRS**



Unit:TWDK





## **Key Figures-Pro Forma**



Unit:TWDK





# Fast Growth\_USD







## **Key Figures-IFRS\_USD**



Unit: USD K





## **Key Figures-Pro Forma\_USD**



Unit: USD K





#### Vision



#### Misson

Relying on technology innovation to produce analog ICs meeting highest efficiency requirements to reduce energy consumption and to be environmental friendly



#### Goal

Best technology leader in analog IC industry



#### **Operation Principle**

Upholding the principle of "integrity, creativity, and continuous service", we provide our customers with analog IC with both high efficiency and cost saving, with value added and customized system design support.



# Our Edge









# Thanks!