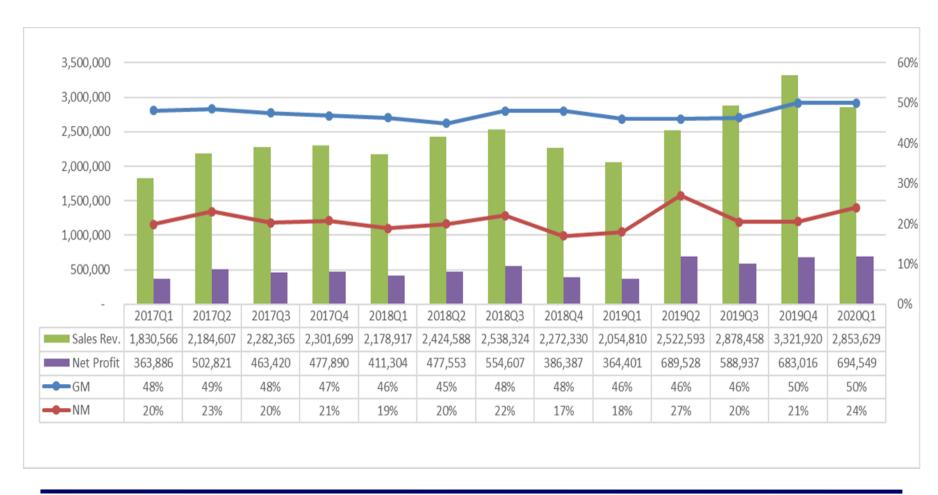

## **Fast Growth**

# **Key Figures-IFRS**

Unit:TWDK

## **Key Figures-Pro Forma**

Unit:TWDK