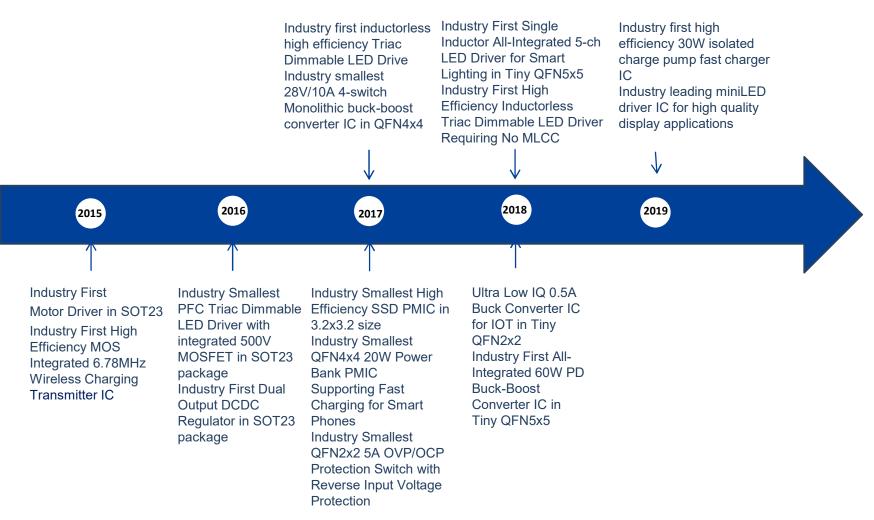

### **Milestones**

### **Milestones**

|                                | Name              | Share % |
|--------------------------------|-------------------|---------|
| Chairman                       | Issac Chen        | 7.84    |
| Director<br>CO-CEO & President | Albert You        | 4.16    |
| Director                       | 施君徽(Ryan Shih)    | -       |
| Director                       | 陳來助(Lai-Juh Chen) | -       |
| Independent Director           | 柯順雄 (Eric Ko)     | -       |
| Independent Director           | 蔡永松 (Daniel Tsai) | -       |
| Independent Director           | 金文衡 (Henry King)  | -       |
| Total                          |                   | 11.99   |