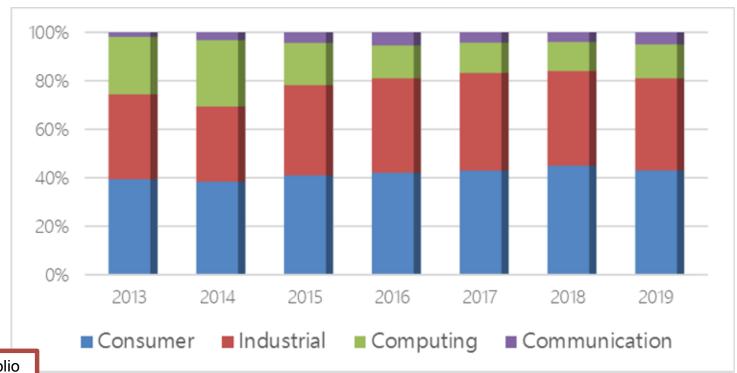

# Focus on Developing High Margin Business

Products portfolio

| Year          | 2012 | 2013 | 2014 | 2015 | 2016 | 2017 | 2018 | 2019 |
|---------------|------|------|------|------|------|------|------|------|
| Consumer      | 48%  | 39%  | 38%  | 41%  | 42%  | 43%  | 45%  | 43%  |
| Industrial    | 26%  | 35%  | 31%  | 37%  | 39%  | 40%  | 39%  | 38%  |
| Computing     | 25%  | 24%  | 27%  | 17%  | 14%  | 13%  | 12%  | 14%  |
| Communication | 1%   | 2%   | 3%   | 4%   | 5%   | 4%   | 4%   | 5%   |