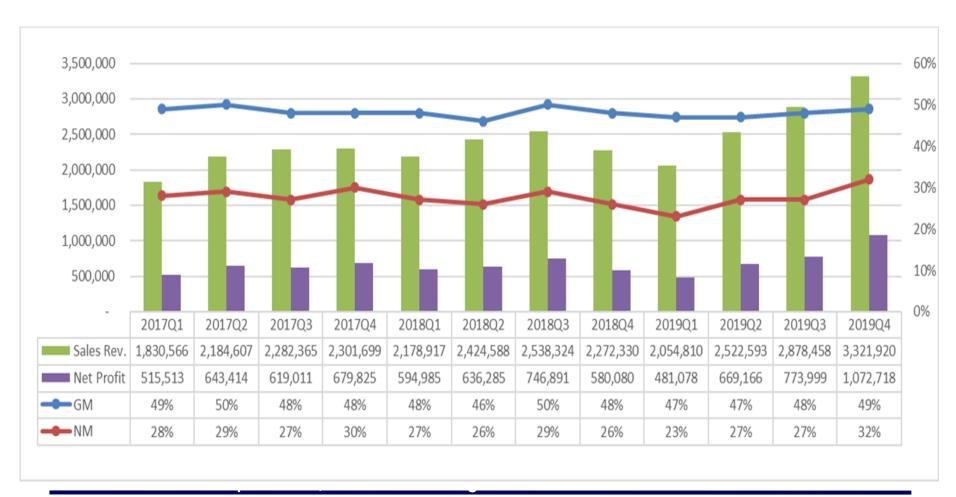

# **Key Figures-IFRS**

Unit:TWDK

# **Key Figures-Pro Forma**

Unit:TWDK

## **Key Figures-Pro Forma\_USD**

Unit: USD K